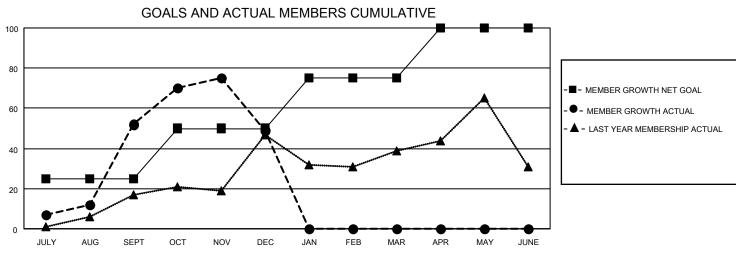

## MONTHLY MEMBERSHIP PROGRESS REPORT

LOCATION ILLINOIS District 1 A Results as of: 12/31/2022

| Clubs RESULTS FOR 2022-2023 |   |   |   | Members RESULTS FOR 2022-2023 |    |    |    |
|-----------------------------|---|---|---|-------------------------------|----|----|----|
|                             |   |   |   |                               |    |    |    |
| JULY/AUG/SEPT               | 0 | 0 | 0 | JULY/AUG/SEPT                 | 25 | 93 | 34 |
| OCT/NOV/DEC                 | 0 | 0 | 0 | OCT/NOV/DEC                   | 25 | 98 | 88 |
| JAN/FEB/MAR                 | 1 | 0 | 0 | JAN/FEB/MAR                   | 25 | 0  | 0  |
| APR/MAY/JUNE                | 0 | 0 | 0 | APR/MAY/JUNE                  | 25 | 0  | 0  |