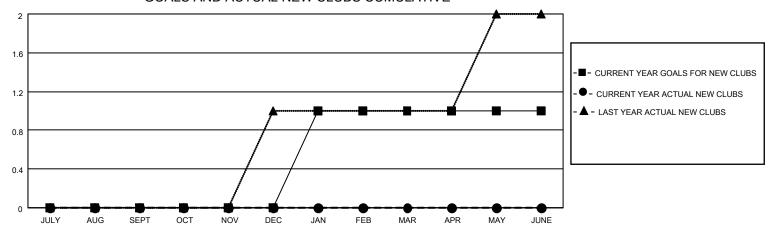

## MONTHLY MEMBERSHIP PROGRESS REPORT

LOCATION ILLINOIS District 1 A Results as of: 12/31/2022

| Clubs RESULTS FOR 2022-2023 |   |   |   | Members RESULTS FOR 2022-2023 |    |    |    |
|-----------------------------|---|---|---|-------------------------------|----|----|----|
|                             |   |   |   |                               |    |    |    |
| JULY/AUG/SEPT               | 0 | 0 | 0 | JULY/AUG/SEPT                 | 25 | 93 | 34 |
| OCT/NOV/DEC                 | 0 | 0 | 0 | OCT/NOV/DEC                   | 25 | 98 | 88 |
| JAN/FEB/MAR                 | 1 | 0 | 0 | JAN/FEB/MAR                   | 25 | 0  | 0  |
| APR/MAY/JUNE                | 0 | 0 | 0 | APR/MAY/JUNE                  | 25 | 0  | 0  |